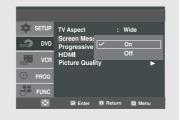

e desired item, then press the ► or ENTER button.



 To make the DVD Setup menu disappear, press the MENU button.

## **Display Options**

## **TV** Aspect

Depending on the type of television you have, you may want to adjust the aspect ratio (screen setting).



- 4:3 Letter Box: Select when you want to see the total 16:9
  ratio screen the DVD supplies, even though you have a TV
  with a 4:3 ratio screen. Black bars will appear at the top
  and bottom of the screen.
- 4:3 Pan & Scan: Select this for conventional size TVs when you want to see the central portion of the 16:9 screen.
   (Extreme left and right side of movie picture will be cut off.)
- 16:9 Wide: You can view the full 16:9 picture on your wide screen TV.

#### **Screen Messages**

Use to turn on-screen messages On or Off.



#### **Progressive Out**

- ON: Select when you want to use the Component (480p) or HDMI (480p/720p/1080p) progressive outputs.
- OFF: Select when you want to use Video/ Component interlace



#### **HDMI**

This setting is used when the DVD-VCR is connected by HDMI to Display devices (TV, projector, etc).



### **Resolution Setting**

- Auto : Resolution setting automatically- Manual : Resolution setting Manually.

#### Resolution

- 480p : 720 x 480 - 720p : 1280 x 720 - 1080i : 1920 x 1080 - 1080p : 1920 x 1080

#### **Picture Quality**

 Black Level : Adjusts the brightness of the screen.
 (On or Off) This function is not available in progressive mode.



- Sharpness : Level 1 ~ Level 5

- Brightness : Level 1 ~ Level 5

- Color Saturation : Level 1 ~ Level 5

- Consult your TV User